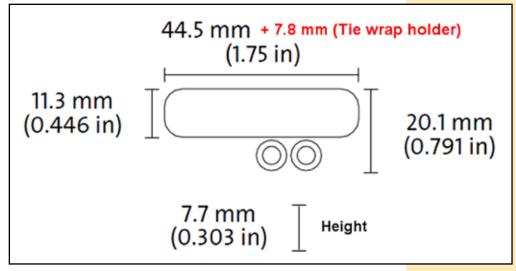

ned to sleeve the  $250\mu m$  loose tube fibre with a  $900~\mu m$  buffer tube. They are ideal for indoor cross connects and require no additional space or hardware devices for terminating Flat Ribbon Fiber Cables.

The robust 900  $\mu m$  fan-out has been color coded in order to facilitate the identification and matching with the individually colored fiber coming from the tube.

This fanout kit has 36 inches length legs for your convenience and flexibility needed by your field installation.

Indoor kits are recommended in environments within a temperature range of  $0^{\circ}$  to  $+70^{\circ}$ C ( $+32^{\circ}$  to  $+158^{\circ}$ F). In applications where colder temperatures are expected, the outdoor version is recommended.

# A Components:



Figure 1



Figure 2

### Dimensions:



Figure 3



Figure 4

## How to Order:

LP-F2101136121BK Type 1 Fan-Out Kit for Flat Ribbon Fiber Cable with 12 Cores and 36 inch long LSZH rated 0.9 mm buffer tube colored legs, in a black color Enclosure for Indoor use.