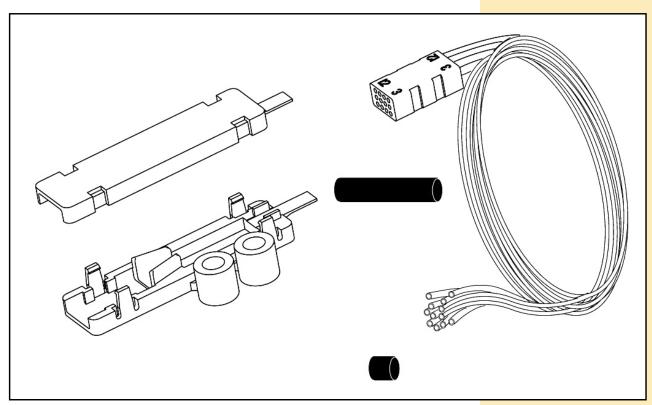

ng 12 fiber buffer tubes.

They are designed to sleeve the  $250\mu m$  loose tube fibre with a  $900~\mu m$  buffer tube. They are ideal for indoor cross connects and require no additional space or hardware devices for terminating Flat Ribbon Fiber Cables.

The robust 900  $\mu m$  fan-out has been color coded in order to facilitate the identification and matching with the individually colored fiber coming from the tube.

This fanout kit has 36 inches length legs for your convenience and flexibility needed by your field installation.

Indoor kits are recommended in environments within a temperature range of  $0^{\circ}$  to  $+70^{\circ}$ C ( $+32^{\circ}$  to  $+158^{\circ}$ F). In applications where colder temperatures are expected, the outdoor version is recommended.

# A Components:



Figure 1



Figure 2

### Dimensions:



Figure 3



Figure 4

## How to Order:

LP-F2101136121BK Type 1 Fan-Out Kit for Flat Ribbon Fiber Cable with 12 Cores and 36 inch long LSZH rated 0.9 mm buffer tube colored legs, in a black color Enclosure for Indoor use.