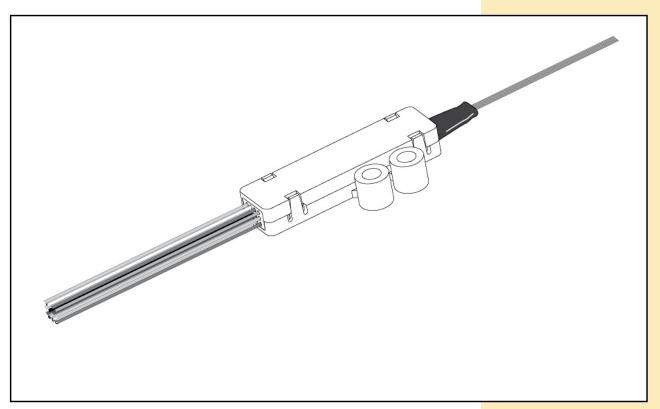

buffer tubes.

They are designed to sleeve the  $250\mu m$  loose tube fibre with a  $900~\mu m$  buffer tube. They are ideal for indoor cross connects and require no additional space or hardware devices for terminating Flat Ribbon Fiber Cables.

The robust 900  $\mu m$  fan-out has been color coded in order to facilitate the identification and matching with the individually colored fiber coming from the tube.

This fanout kit has 36 inches length legs for your convenience and flexibility needed by your field installation.

Indoor kits are recommended in environments within a temperature range of  $0^{\circ}$  to  $+70^{\circ}$ C ( $+32^{\circ}$  to  $+158^{\circ}$ F). In applications where colder temperatures are expected, the outdoor version is recommended.

# A Components:



Figure 1



Figure 2

### Dimensions:



Figure 3



Figure 4

## How to Order:

LP-F2101136121BK Type 1 Fan-Out Kit for Flat Ribbon Fiber Cable with 12 Cores and 36 inch long LSZH rated 0.9 mm buffer tube colored legs, in a black color Enclosure for Indoor use.