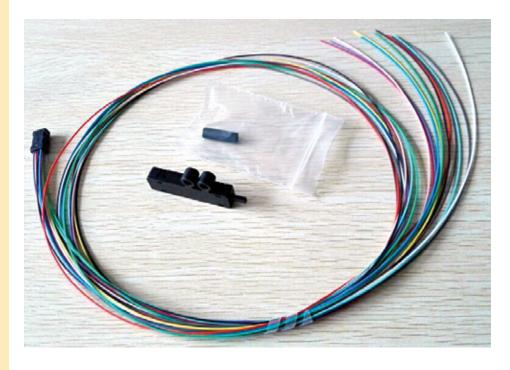

# A Components:

Figure 1

Figure 2

### LP-F2101136121BK

Type 1 Fan-Out Kit for Flat Ribbon Fiber Cable with 12 Cores and 36 inch long LSZH rated 0.9 mm buffer tube colored legs, in a black color Enclosure for Indoor use.

LPF2101136121BK\_SS\_ENB01W

### LP-F2101136121BK

Type 1 Fan-Out Kit for Flat Ribbon Fiber Cable with 12 Cores and 36 inch long LSZH rated 0.9 mm buffer tube colored legs, in a black color Enclosure for Indoor use.

The **LPF2101136121BK** is a Type 1 Fan-Out Kit for Flat Ribbon Fiber Cable with 12 Cores and 36 inch long LSZH rated 0.9 mm buffer tube colored legs, in a black color Enclosure for Indoor use.

The robust 900  $\mu m$  fan-out has been color coded in order to facilitate the identification and matching with the individually colored fiber coming from the tube.

This fanout kit has 36 inches length legs for your convenience and flexibility needed by your field installation.