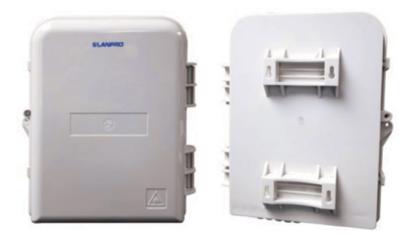

LP-F205HOY00 Unloaded FTTH fiber optic terminal Outdoor ABS plastic box, Pole or Wall mountable for up to 16 fiber adaptors SC, ST, LC, FC, etc. (not included)

LPF205HOY00\_SS\_ENB01W

#### LP-F205HOY00

Unloaded FTTH fiber optic terminal Outdoor ABS plastic box, Pole or Wall mountable for up to 16 fiber adaptors SC, ST, LC, FC, etc. (not included)

The **LP-F205HOY00** is a FTTH fiber optic terminal Outdoor plastic box used in the end termination of residential building and villas to fix and splice pigtails. It can be installed on the wall or onto a Pole. It is made of high quality ABS plastic.

#### Características:

- For use in the end outdoor termination of residential building and villas in FTTH applications.
- Wall or Pole Mountable.
- High Quality ABS plastic Oyster white box.