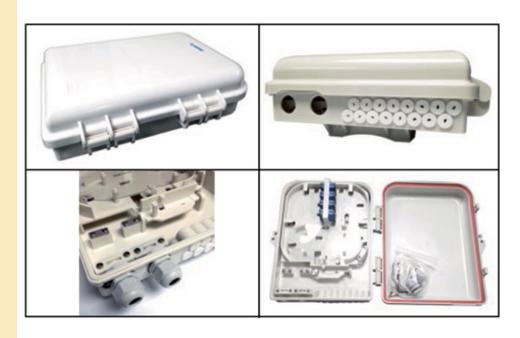

#### LP-F205HOY00

Unloaded FTTH fiber optic terminal Outdoor ABS plastic box, Pole or Wall mountable for up to 16 fiber adaptors SC, ST, LC, FC, etc. (not included)

The **LP-F205HOY00** is a FTTH fiber optic terminal Outdoor plastic box used in the end termination of residential building and villas to fix and splice pigtails. It can be installed on the wall or onto a Pole. It is made of high quality ABS plastic.

Reasonable design for fiber arrangement, with a bend radius with more than 30 mm.