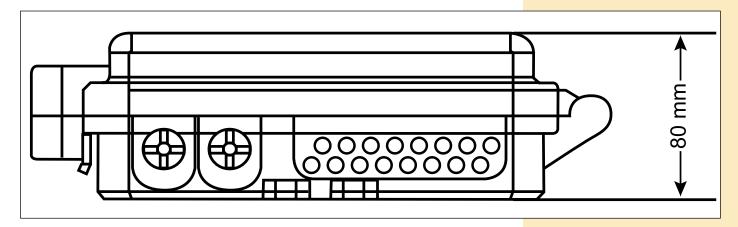

**LP-F205HOY00** is a FTTH fiber optic terminal Outdoor plastic box used in the end termination of residential building and villas to fix and splice pigtails. It can be installed on the wall or onto a Pole. It is made of high quality ABS plastic.

Reasonable design for fiber arrangement, with a bend radius with more than 30 mm.





## Specifications

| Operating temperature | -20°C + 80°C                     |
|-----------------------|----------------------------------|
| Relative humidity     | ≤90% (+30%) without condensation |
| Atmospheric pressure  | 70Кра -106Кра                    |
| Storage Temperature   | -20°C+80°C                       |
| IP standard           | IP55                             |

# Dimensional drawing

300 mm (H)  $\times$  220 mm (W)  $\times$  80 mm (D)







### How to order:

LP-F205HOY00

Unloaded FTTH fiber optic terminal Outdoor ABS plastic box, Pole or Wall mountable for up to 16 fiber adaptors SC, ST, LC, FC, etc. (not included).

LanPro is continuously improving its products and reserves the right to change specifications and availability without prior notice.