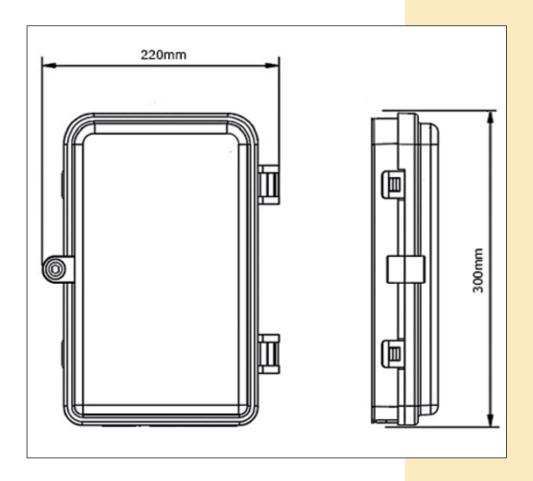

P-F205HOY00** is a FTTH fiber optic terminal Outdoor plastic box used in the end termination of residential building and villas to fix and splice pigtails. It can be installed on the wall or onto a Pole. It is made of high quality ABS plastic.

Reasonable design for fiber arrangement, with a bend radius with more than 30 mm.





## Specifications

| Operating temperature | -20°C + 80°C                     |
|-----------------------|----------------------------------|
| Relative humidity     | ≤90% (+30%) without condensation |
| Atmospheric pressure  | 70Кра -106Кра                    |
| Storage Temperature   | -20°C+80°C                       |
| IP standard           | IP55                             |

# Dimensional drawing

300 mm (H)  $\times$  220 mm (W)  $\times$  80 mm (D)







### How to order:

LP-F205HOY00

Unloaded FTTH fiber optic terminal Outdoor ABS plastic box, Pole or Wall mountable for up to 16 fiber adaptors SC, ST, LC, FC, etc. (not included).

LanPro is continuously improving its products and reserves the right to change specifications and availability without prior notice.