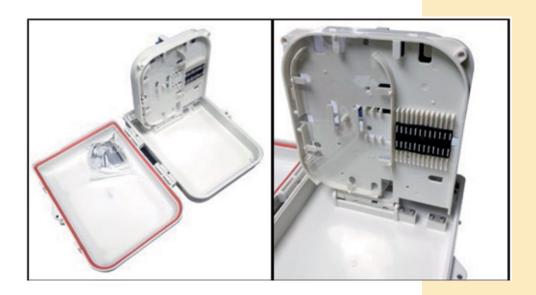

Reasonable design for fiber arrangement, with a bend radius with more than 30 mm.