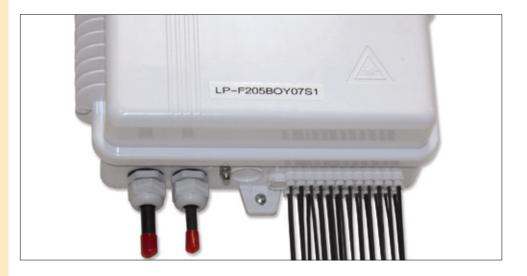

#### Features

- For use in the end indoor/ outdoor termination of residential building and villas in FTTH applications.
- Wall or Pole Mountable.
- Loaded with 24 SC/SC optical adaptors. (Accept other adapter modules).
- High Quality ABS plastic Oyster white box.
- Doesn't have a key, instead of that a Hex screw (Allen) is provided to locks the door safely to avoid unneeded opening.

### LP-F205BOY07XX Loaded FTTH fiber optic terminal Outdoor ABS plastic box, Pole or Wall mountable with 24 SC Adaptors (included).

The **LP-F205BOY07XX** is an outdoor FTTH fiber optic terminal Outdoor plastic box used in the end termination of residential building and villas to fix and splice pigtails. It can be installed on the wall or onto a Pole and is loaded with 24 SC/SC optical adaptors. It can take, however, other kind of adaptors as ST, LC, FC, etc. It is made of high quality ABS plastic. A gasket avoid the entrance of water, humidity, dust, etc.