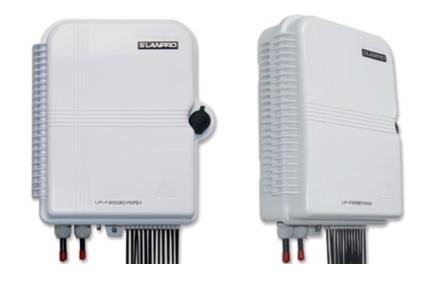

### LP-F205BOY07XX Loaded FTTH fiber optic terminal Outdoor ABS plastic box, Pole or Wall mountable with 24 SC Adaptors (included).

LPF205BOY07XX\_SS\_ENB01W

### LP-F205BOY07XX Loaded FTTH fiber optic terminal Outdoor ABS plastic box, Pole or Wall mountable with 24 SC Adaptors (included).

The **LP-F205BOY07XX** is an outdoor FTTH fiber optic terminal Outdoor plastic box used in the end termination of residential building and villas to fix and splice pigtails. It can be installed on the wall or onto a Pole and is loaded with 24 SC/SC optical adaptors. It can take, however, other kind of adaptors as ST, LC, FC, etc. It is made of high quality ABS plastic. A gasket avoid the entrance of water, humidity, dust, etc.

#### Features

- For use in the end indoor/ outdoor termination of residential building and villas in FTTH applications.
- Wall or Pole Mountable.
- Loaded with 24 SC/SC optical adaptors. (Accept other adapter modules).
- High Quality ABS plastic Oyster white box.
- Doesn't have a key, instead of that a Hex screw (Allen) is provided to locks the door safely to avoid unneeded opening.