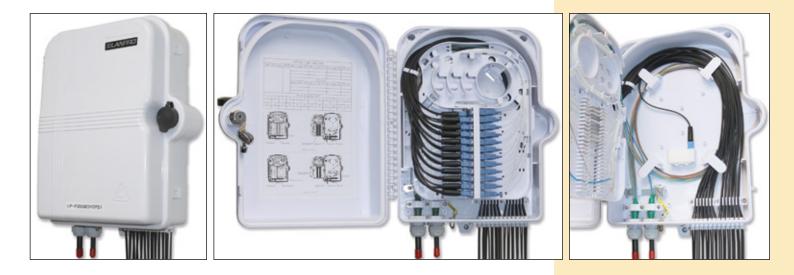

### LP-F205BOY07XX Loaded FTTH fiber optic terminal Outdoor ABS plastic box, Pole or Wall mountable with 24 SC Adaptors (included).

The **LP-F205BOY07XX** is an outdoor FTTH fiber optic terminal Outdoor plastic box used in the end termination of residential building and villas to fix and splice pigtails. It can be installed on the wall or onto a Pole and is loaded with 24 SC/SC optical adaptors. It can take, however, other kind of adaptors as ST, LC, FC, etc. It is made of high quality ABS plastic. A gasket avoid the entrance of water, humidity, dust, etc.

Reasonable design for fiber arrangement, with a bend radius with more than 30 mm.