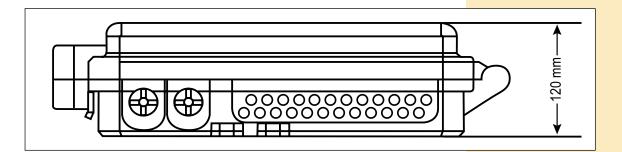

C, etc. It is made of high quality ABS plastic. A gasket avoid the entrance of water, humidity, dust, etc.

Reasonable design for fiber arrangement, with a bend radius with more than 30 mm.





# A Specifications

| Operating temperature                | -20°C + 80°C                     |
|--------------------------------------|----------------------------------|
| Relative humidity                    | ≤90% (+30%) without condensation |
| Atmospheric pressure                 | 70Кра -106Кра                    |
| Storage Temperature                  | -20°C+80°C                       |
| Adaptors included (others available) | 24 SC/SC adaptors                |
| IP standard                          | IP55                             |

## Dimensional drawing

320(H)mm×260(W)mm×120(D)mm





### How to order



Loaded FTTH fiber optic terminal Outdoor ABS plastic box, Pole or Wall mountable with 24 SC Singlemode Adaptors (included).

Loaded FTTH fiber optic terminal Outdoor ABS plastic box, Pole or Wall mountable with 24 SC Multimode Adaptors (included).

LanPro is continuously improving its products and reserves the right to change specifications and availability without prior notice.