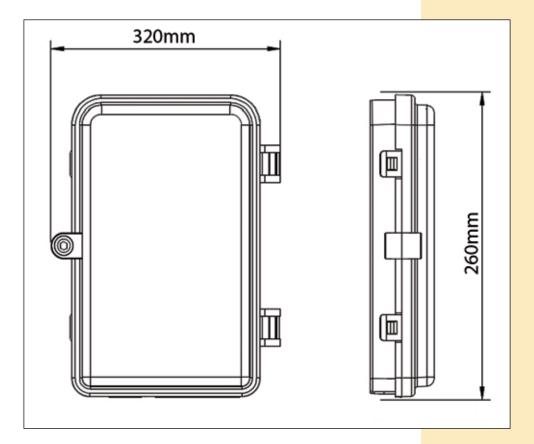

etc. It is made of high quality ABS plastic. A gasket avoid the entrance of water, humidity, dust, etc.

Reasonable design for fiber arrangement, with a bend radius with more than 30 mm.





# A Specifications

| Operating temperature                | -20°C + 80°C                     |
|--------------------------------------|----------------------------------|
| Relative humidity                    | ≤90% (+30%) without condensation |
| Atmospheric pressure                 | 70Кра -106Кра                    |
| Storage Temperature                  | -20°C+80°C                       |
| Adaptors included (others available) | 24 SC/SC adaptors                |
| IP standard                          | IP55                             |

## Dimensional drawing

320(H)mm×260(W)mm×120(D)mm





### How to order



Loaded FTTH fiber optic terminal Outdoor ABS plastic box, Pole or Wall mountable with 24 SC Singlemode Adaptors (included).

Loaded FTTH fiber optic terminal Outdoor ABS plastic box, Pole or Wall mountable with 24 SC Multimode Adaptors (included).

LanPro is continuously improving its products and reserves the right to change specifications and availability without prior notice.