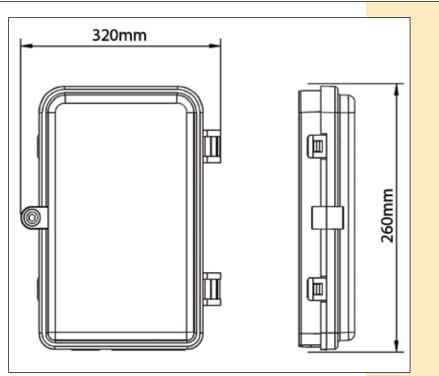

used in the end termination of residential building and villas to fix and splice pigtails. It can be installed on the wall or onto a Pole. It is made of high quality ABS plastic. A gasket avoid the entrance of water, humidity, dust, etc.

Reasonable design for fiber arrangement, with a bend radius with more than 30mm.



# A Specifications

| Operating temperature | -20°C + 80°C                           |
|-----------------------|----------------------------------------|
| Relative humidity     | $\leq$ 90% (+30%) without condensation |
| Atmospheric pressure  | 70Кра -106Кра                          |
| Storage Temperature   | -20°C+80°C                             |
| IP standard           | IP55                                   |

## Dimensional drawing



320(H)mm×260(W)mm×120(D)mm



### How to order

LP-F205BOY00

С

Unloaded FTTH fiber optic terminal Outdoor ABS plastic box, Pole or Wall mountable for up to 24 fiber adaptors SC, ST, LC, FC, etc. (not included)

LanPro is continuously improving its products and reserves the right to change specifications and availability without prior notice.