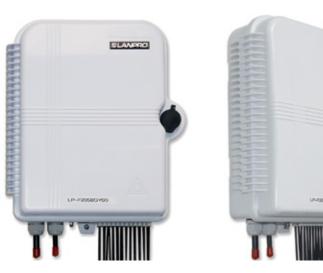

# SLANPRO

LP-F205BOY00 Unloaded FTTH fiber optic terminal Outdoor ABS plastic box, Pole or Wall mountable for up to 24 fiber adaptors SC, ST, LC, FC, etc. (not included)

LPF205BOY00\_SS\_ENB01W

### LP-F205BOY00 Unloaded FTTH fiber optic terminal Outdoor ABS plastic box, Pole or Wall mountable for up to 24 fiber adaptors SC, ST, LC, FC, etc. (not included)

The **LP-F205BOY00** is an outdoor FTTH fiber optic terminal Outdoor plastic box used in the end termination of residential building and villas to fix and splice pigtails. It can be installed on the wall or onto a Pole. It is made of high quality ABS plastic. A gasket avoid the entrance of water, humidity, dust, etc.