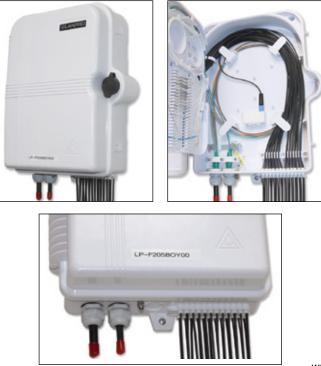

### LP-F205BOY00 Unloaded FTTH fiber optic terminal Outdoor ABS plastic box, Pole or Wall mountable for up to 24 fiber adaptors SC, ST, LC, FC, etc. (not included)

The **LP-F205BOY00** is an outdoor FTTH fiber optic terminal Outdoor plastic box used in the end termination of residential building and villas to fix and splice pigtails. It can be installed on the wall or onto a Pole. It is made of high quality ABS plastic. A gasket avoid the entrance of water, humidity, dust, etc.

Reasonable design for fiber arrangement, with a bend radius with more than 30mm.