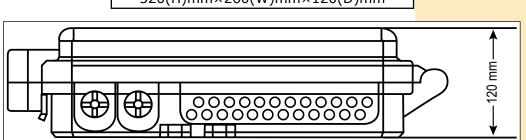

terminal Outdoor plastic box used in the end termination of residential building and villas to fix and splice pigtails. It can be installed on the wall or onto a Pole. It is made of high quality ABS plastic. A gasket avoid the entrance of water, humidity, dust, etc.

Reasonable design for fiber arrangement, with a bend radius with more than 30mm.



# A Specifications

| Operating temperature | -20°C + 80°C                           |
|-----------------------|----------------------------------------|
| Relative humidity     | $\leq$ 90% (+30%) without condensation |
| Atmospheric pressure  | 70Кра -106Кра                          |
| Storage Temperature   | -20°C+80°C                             |
| IP standard           | IP55                                   |

## Dimensional drawing



320(H)mm×260(W)mm×120(D)mm



### How to order

LP-F205BOY00

С

Unloaded FTTH fiber optic terminal Outdoor ABS plastic box, Pole or Wall mountable for up to 24 fiber adaptors SC, ST, LC, FC, etc. (not included)

LanPro is continuously improving its products and reserves the right to change specifications and availability without prior notice.