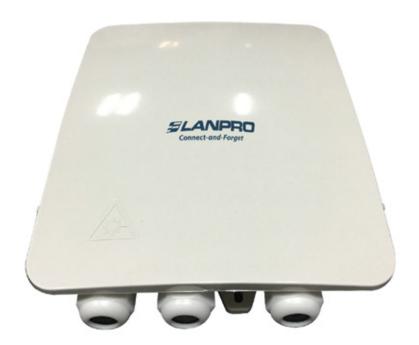

# 3 ports Unloaded Fiber Optic Consolidation Terminal Box

LPF2053IV00\_SS\_ENB01W

#### **Features**

- Suitable for wall-mounting installation.
- Indoor & outdoor using, IP65 Protection level.
- Suitable for 4pcs SC simplex adapters installation and usage.
- Easily to access the box by sliding shackle, Fiber bend radius control more than 40mm.
- Applicable for outdoor cables or indoor soft cables, fusion splice or mechanical splice.
- 1\*8 Splitter can be installed as an option.
- 3 Cable ports for feeder cable and drop cable.
- Max. 8pcs SC simplex or LC duplex adapters.

# LP-F2053IV00 3 ports Unloaded Fiber Optic Consolidation Terminal Box

LanPro's Fiber optic consolidation terminal box is used for fiber to the home. The box is light and compact, it is especially for connecting and protection for fiber cable of FTTH. It integrates fiber splicing, splitting, distribution, storage and cable connection in one solid protection box.