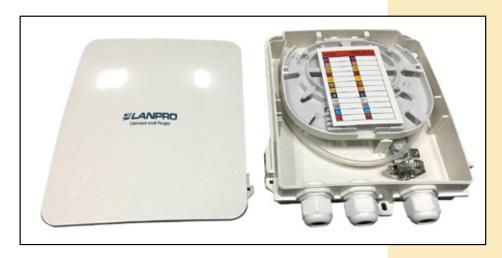

#### **Features**

- Suitable for wall-mounting installation.
- Indoor & outdoor using, IP65 Protection level.
- Suitable for 4pcs SC simplex adapters installation and usage.
- Easily to access the box by sliding shackle, Fiber bend radius control more than 40mm.
- Applicable for outdoor cables or indoor soft cables, fusion splice or mechanical splice.
- 1\*8 Splitter can be installed as an option.
- 3 Cable ports for feeder cable and drop cable.
- Max. 8pcs SC simplex or LC duplex adapters.

# LP-F2053IV00 3 ports Unloaded Fiber Optic Consolidation Terminal Box

LanPro's Fiber optic consolidation terminal box is used for fiber to the home. The box is light and compact, it is especially for connecting and protection for fiber cable of FTTH. It integrates fiber splicing, splitting, distribution, storage and cable connection in one solid protection box.

### Specifications

| Material | Size                     | Max Capacity  |                |                 | Installation<br>Size | Weight | Color |
|----------|--------------------------|---------------|----------------|-----------------|----------------------|--------|-------|
| PC+ABS   | H*W*D (mm)<br>199*160*46 | SC<br>8 ports | LC<br>16 ports | PLC<br>1*8 (SC) | H*W (mm)<br>173*136  | 1.2kg  | Ivory |