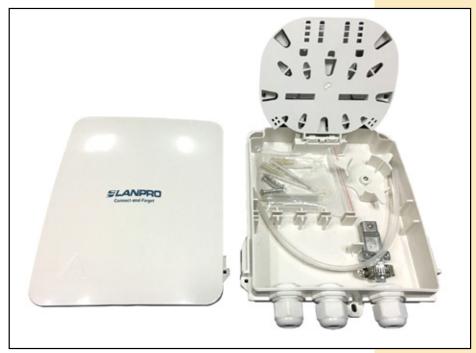

#### **Features**

- Suitable for wall-mounting installation.
- Indoor & outdoor using, IP65 Protection level.
- Suitable for 4pcs SC simplex adapters installation and usage.
- Easily to access the box by sliding shackle, Fiber bend radius control more than 40mm.
- Applicable for outdoor cables or indoor soft cables, fusion splice or mechanical splice.
- 1\*8 Splitter can be installed as an option.
- 3 Cable ports for feeder cable and drop cable.
- Max. 8pcs SC simplex or LC duplex adapters.

# LP-F2053IV00 3 ports Unloaded Fiber Optic Consolidation Terminal Box

LanPro's Fiber optic consolidation terminal box is used for fiber to the home. The box is light and compact, it is especially for connecting and protection for fiber cable of FTTH. It integrates fiber splicing, splitting, distribution, storage and cable connection in one solid protection box.

### Specifications

| Material | Size                     | Max Capacity  |                |                 | Installation<br>Size | Weight | Color |
|----------|--------------------------|---------------|----------------|-----------------|----------------------|--------|-------|
| PC+ABS   | H*W*D (mm)<br>199*160*46 | SC<br>8 ports | LC<br>16 ports | PLC<br>1*8 (SC) | H*W (mm)<br>173*136  | 1.2kg  | Ivory |