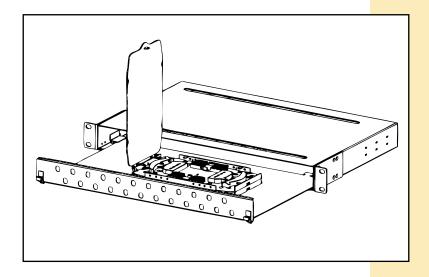

#### **Specifications**

- 24 Port factory installed as ordered.
- Dust covers: 2, PVC.
- Chassis (Matrix): 1.2 mm Thickness, SPCC.
- Splice tray: 2 sets, ABS+PC, UL 94V-0.
- Panel: 1.2mm thickmness SPCC.
- Plastic Lock: 2 sets ABS.
- Dimensions: 1.75" x 19" x 11" (44.5mm x 480.4mm x 280mm)
- Weight: 3.3. Kg
- Finish: black painted
- Environment temperature: -40°C ~+80°C.
- Relative humidity: ≤85% (30°C).
- Atmospheric pressure: 70~106KPa.
- Insulation Resistance: ≥2×10MΩ/500V (DC).
- Fiber bending radium guaranteed: ≥40mm.
- It can appropriately protect fiber connectors.