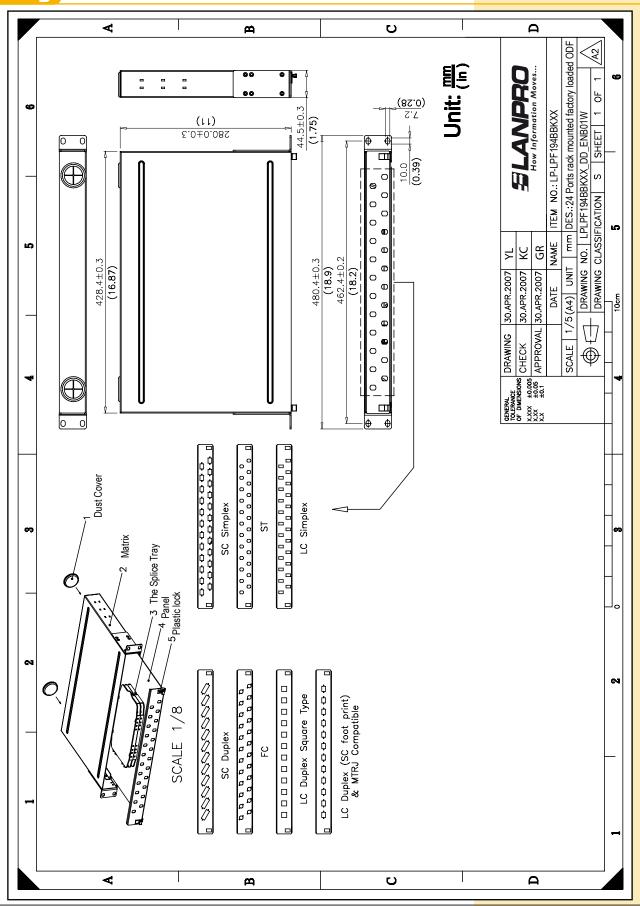

#### **Dimensional Drawings**

#### **Specifications**

- 24 Port factory installed as ordered.
- Dust covers: 2, PVC.
- Chassis (Matrix): 1.2 mm Thickness, SPCC.
- Splice tray: 2 sets, ABS+PC, UL 94V-0.
- Panel: 1.2mm thickmness SPCC.
- Plastic Lock: 2 sets ABS.
- Dimensions: 1.75" x 19" x 11" (44.5mm x 480.4mm x 280mm)
- Weight: 3.3. Kg
- Finish: black painted
- Environment temperature: -40°C ~+80°C.
- Relative humidity: ≤85% (30°C).
- Atmospheric pressure: 70~106KPa.
- Insulation Resistance: ≥2×10MΩ/500V (DC).
- Fiber bending radium guaranteed: ≥40mm.
- It can appropriately protect fiber connectors.