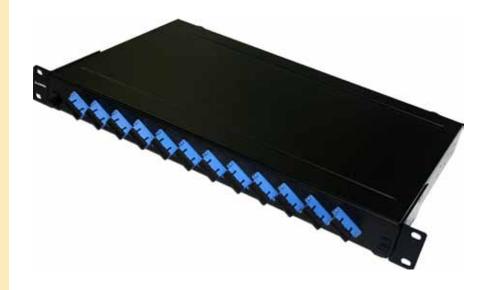

## LP-F194BBKXX 24 Port Rack Mounted Optical Distribution Frame (ODF) Factory Loaded.

LPF194BBKXX\_SS\_ENB01W

# LP-F194BBKXX 24 Port Rack Mounted Optical Distribution Frame (ODF) Factory Loaded.

The 24 port Optical Distribution Frame (ODF) is designed as a reliable fiber optic organization and distribution product, it is of the sliding type, convenient for operations and maintenance. The 24 port ODF has wide operation temperature range and made for high density fiber optic installations.

#### **Features**

- The chassis is made of hardened steel & insulation materials, thus having excellent mechanical and electrical performance, it is a solid and durable equipment.
- Number of Adapters output: 24 ports.
- Strength member core clamp and shell insulated and with grounding lead.
- Comes with factory loaded SC, FC, ST or LC adaptors.
- Excellent design.
- 24 cores maximum Capacity.
- Reliable fiber lead grounding and perfect fix up.
- Reliable pigtail enclosure for protection and organization.
- For extensive field applications.
- Convenient for operation and its maintenance.