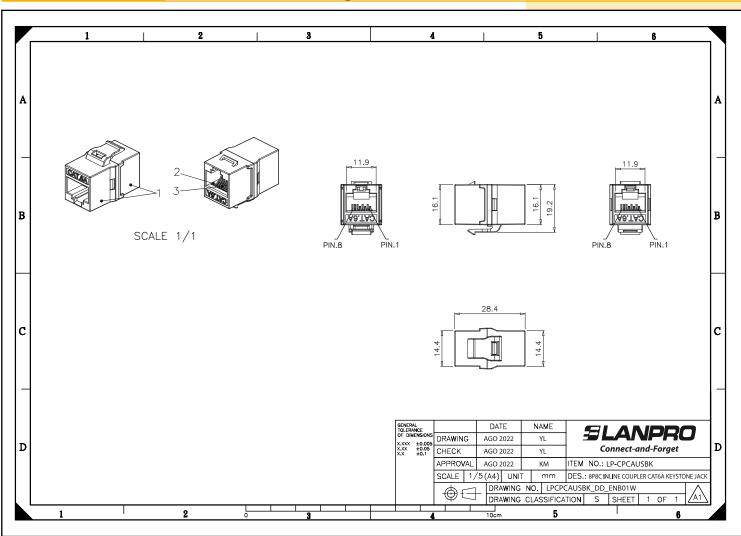

### Dimensional drawing

How to order

LP-CPCAUSBK Performax® (Back to Back Connectors) 8P8C Inline Coupler CAT 6A Keystone Jack type, black color, Unshielded.