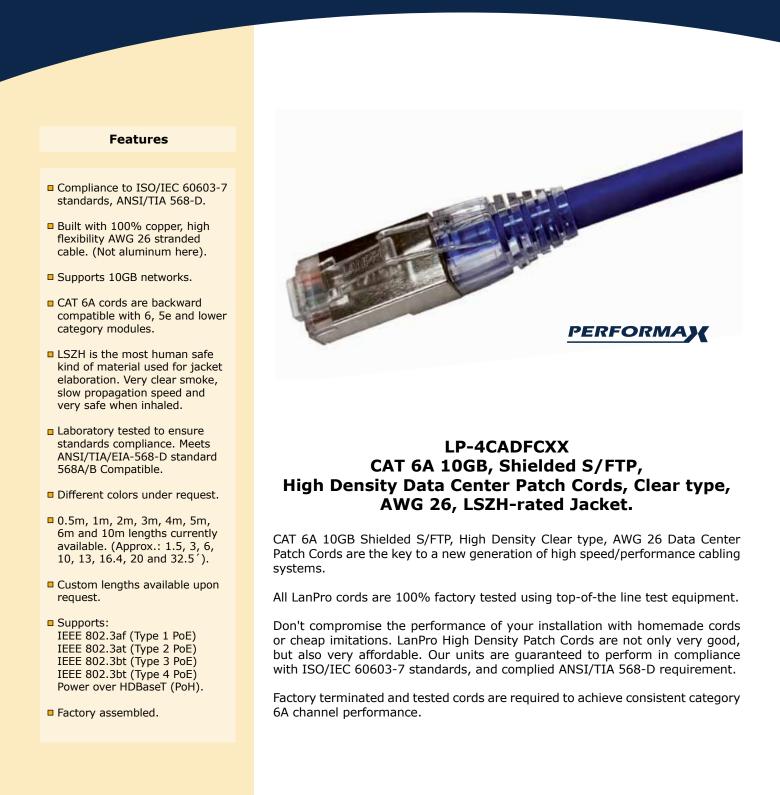

# LP-4CADFCXX CAT 6A 10GB, Shielded S/FTP,

### High Density Data Center Patch Cords, Clear type, AWG 26, LSZH-rated Jacket.

LP4CADFCXX\_SS\_ENB01W