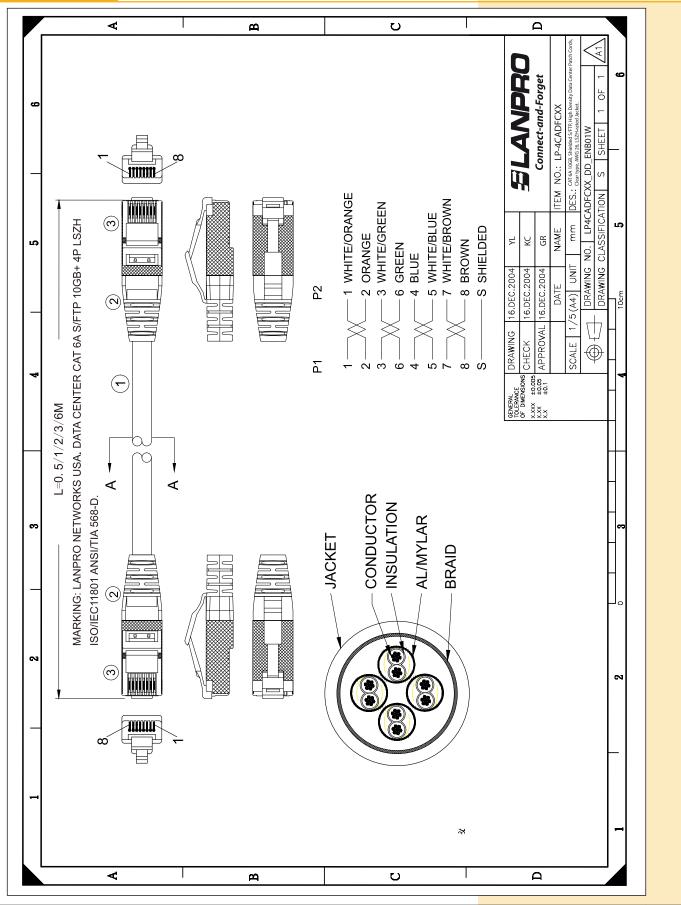

## A Technical Specifications

| Description                 | Bandwidth                 | 500 MHz                                                                                                              |
|-----------------------------|---------------------------|----------------------------------------------------------------------------------------------------------------------|
|                             | OD Diameter               | 6.0mm                                                                                                                |
|                             | Conductor                 | AWG26                                                                                                                |
|                             | Approvals                 | RoHS                                                                                                                 |
|                             | Connector                 | 30u"gold plated Rj45 connector                                                                                       |
| Physical<br>Characteristics | Cable type                | CAT 6A S/FTP                                                                                                         |
|                             | Connector type            | RJ45                                                                                                                 |
|                             | Wiring Scheme             | Т658А/В                                                                                                              |
|                             | Temperature rating        | 70°C                                                                                                                 |
|                             | Voltage rating            | 70V                                                                                                                  |
| Conductor                   | Conductor type            | Stranded bared copper                                                                                                |
|                             | Insulation                | FOPE                                                                                                                 |
|                             | Diameter                  | 1.04±0.05mm                                                                                                          |
|                             | Pair identification       | Pair 1= Orange, Orange-White<br>Pair 2= Blue, Blue-White<br>Pair 3= Green, Green-White<br>Pair 4= Brown, Brown-White |
| Connector Type              | Connector Type            | Shielded 8P8C (RJ45)                                                                                                 |
|                             | Contact Material          | Al-Mylar                                                                                                             |
| Cable                       | Jacket                    | LSZH                                                                                                                 |
|                             | Minimum Average Thickness | 0.60mm                                                                                                               |
|                             | Outer Diameter            | 6.0±0.20mm                                                                                                           |
|                             | Impedance                 | 100Ω ± 15% @1-500MHz                                                                                                 |
|                             | Max. Loop Resistance      | 150Ω ± 20%                                                                                                           |
|                             | Flame test                | 60332-1                                                                                                              |