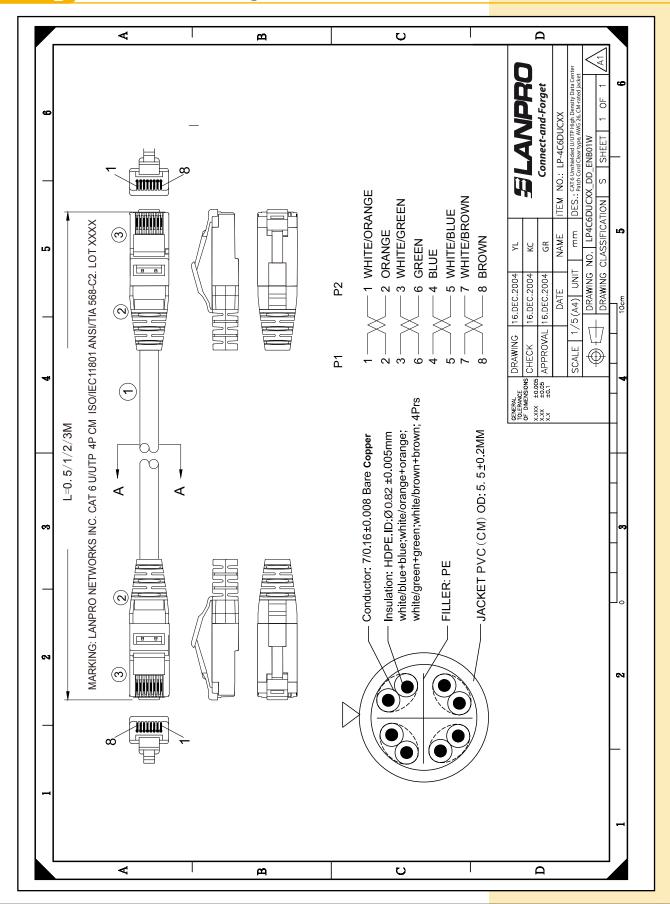

|
|                             | PE Cross                     | 4.4 x 4.4mm                                                                                                 |
| Cable                       | Jacket                       | PVC (CM)                                                                                                    |
|                             | Minimum Average<br>Thickness | 0.60mm                                                                                                      |
|                             | Outer Diameter               | 5.5±0.20mm                                                                                                  |

#### Dimensional Drawing





#### How to order

#### LP-4C6DUCCCLJ

| LP-40                                                                                             | UC                                                               |                                                 |
|---------------------------------------------------------------------------------------------------|------------------------------------------------------------------|-------------------------------------------------|
| CAT 6 Unshielded High                                                                             | <b>Plug Type</b><br>Unshielded Clear type                        |                                                 |
| сс