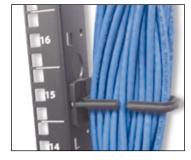

LP-VR707H70X25 VersaLine Cable Management Hoop, 7000 Series, with a usable depth of 70 mm and width of 25 mm.

LPVR707H70X25\_SS\_ENB01W

## LP-VR707H70X25 VersaLine Cable Management Hoop, 7000 Series, with a usable depth of 70 mm and width of 25 mm.

Robust cable hoop for easy attachment: "ONE SCREW/ FAST SETUP" is LanPro's slogan for this accessory. Special fiber reinforced plastic that makes them robust and flexible at the same time. Able to manage a bundle of forty (40) x CAT 6 or fifty (50) CAT 5e cables, it is black colored to match our standard Rack color.

## **Features**

- "ONE SCREW/ FAST SETUP" easy fastening to racks.
- Usable Section:70 mm x 25 mm.
- Manages up to forty (40) x CAT 6 or fifty (50) CAT 5e Cables.
- Black Colored.
- Fibre Reinforced Molded Plastic.