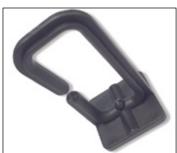

LP-VR707H70X25 VersaLine Cable Management Hoop, 7000 Series, with a usable depth of 70 mm and width of 25 mm.

LPVR707H70X25\_SS\_ENB01W

## LP-VR707H70X25 VersaLine Cable Management Hoop, 7000 Series, with a usable depth of 70 mm and width of 25 mm.

Robust cable hoop for easy attachment: "ONE SCREW/ FAST SETUP" is LanPro's slogan for this accessory. Special fiber reinforced plastic that makes them robust and flexible at the same time. Able to manage a bundle of forty (40) x CAT 6 or fifty (50) CAT 5e cables, it is black colored to match our standard Rack color.

## **Specifications**

| Width (mm)     | 42 mm                           |
|----------------|---------------------------------|
| Depth (mm)     | 87 mm                           |
| Thickness (mm) | 12 mm                           |
| Usable Section | 70 mm x 25 mm                   |
| Capacity       | 40 x CAT 6, 50 CAT 5e           |
| Mounting       | ONE SCREW/ FAST SETUP           |
| Material       | Fibre Reinforced Molded Plastic |