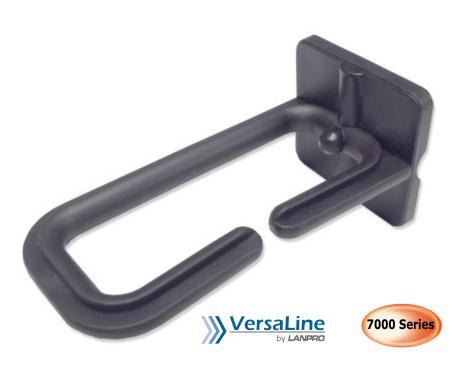

LP-VR707H70X25 VersaLine Cable Management Hoop, 7000 Series, with a usable depth of 70 mm and width of 25 mm.

LPVR707H70X25\_SS\_ENB01W

## LP-VR707H70X25 VersaLine Cable Management Hoop, 7000 Series, with a usable depth of 70 mm and width of 25 mm.

Robust cable hoop for easy attachment: "ONE SCREW/ FAST SETUP" is LanPro's slogan for this accessory. Special fiber reinforced plastic that makes them robust and flexible at the same time. Able to manage a bundle of forty (40) x CAT 6 or fifty (50) CAT 5e cables, it is black colored to match our standard Rack color.

## **Specifications**

| Width (mm)     | 42 mm                           |
|----------------|---------------------------------|
| Depth (mm)     | 87 mm                           |
| Thickness (mm) | 12 mm                           |
| Usable Section | 70 mm x 25 mm                   |
| Capacity       | 40 x CAT 6, 50 CAT 5e           |
| Mounting       | ONE SCREW/ FAST SETUP           |
| Material       | Fibre Reinforced Molded Plastic |