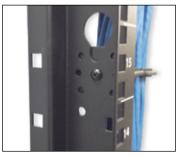

LP-VR707H70X25 VersaLine Cable Management Hoop, 7000 Series, with a usable depth of 70 mm and width of 25 mm.

LPVR707H70X25\_SS\_ENB01W

## LP-VR707H70X25 VersaLine Cable Management Hoop, 7000 Series, with a usable depth of 70 mm and width of 25 mm.

Robust cable hoop for easy attachment: "ONE SCREW/ FAST SETUP" is LanPro's slogan for this accessory. Special fiber reinforced plastic that makes them robust and flexible at the same time. Able to manage a bundle of forty (40) x CAT 6 or fifty (50) CAT 5e cables, it is black colored to match our standard Rack color.

## **Features**

- "ONE SCREW/ FAST SETUP" easy fastening to racks.
- Usable Section:70 mm x 25 mm.
- Manages up to forty (40) x CAT 6 or fifty (50) CAT 5e Cables.
- Black Colored.
- Fibre Reinforced Molded Plastic.