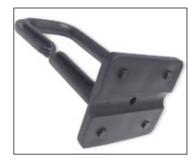

LP-VR707H70X25 VersaLine Cable Management Hoop, 7000 Series, with a usable depth of 70 mm and width of 25 mm.

LPVR707H70X25\_SS\_ENB01W

## LP-VR707H70X25 VersaLine Cable Management Hoop, 7000 Series, with a usable depth of 70 mm and width of 25 mm.

Robust cable hoop for easy attachment: "ONE SCREW/ FAST SETUP" is LanPro's slogan for this accessory. Special fiber reinforced plastic that makes them robust and flexible at the same time. Able to manage a bundle of forty (40) x CAT 6 or fifty (50) CAT 5e cables, it is black colored to match our standard Rack color.

## **Specifications**

| Width (mm)     | 42 mm                           |
|----------------|---------------------------------|
| Depth (mm)     | 87 mm                           |
| Thickness (mm) | 12 mm                           |
| Usable Section | 70 mm x 25 mm                   |
| Capacity       | 40 x CAT 6, 50 CAT 5e           |
| Mounting       | ONE SCREW/ FAST SETUP           |
| Material       | Fibre Reinforced Molded Plastic |