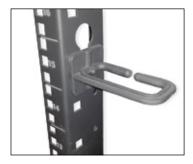

## **Features**

- "ONE SCREW/ FAST SETUP" easy fastening to racks.
- Usable Section:70 mm x 25 mm.
- Manages up to forty (40) x CAT 6 or fifty (50) CAT 5e Cables.
- Black Colored.
- Fibre Reinforced Molded Plastic.

## LP-VR707H70X25 VersaLine Cable Management Hoop, 7000 Series, with a usable depth of 70 mm and width of 25 mm.

Robust cable hoop for easy attachment: "ONE SCREW/ FAST SETUP" is LanPro's slogan for this accessory. Special fiber reinforced plastic that makes them robust and flexible at the same time. Able to manage a bundle of forty (40) x CAT 6 or fifty (50) CAT 5e cables, it is black colored to match our standard Rack color.