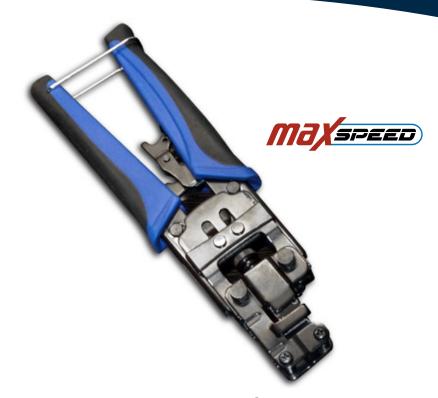

## LPT-MaXspeed

## Complete punching tool for X-Class series keystone jack termination

LPTMAXSPEED\_SS\_ENB01W

## LPT-MaXspeed Complete punching tool for X-Class series keystone jack termination

**LanPro's LPT-MaXspeed** tool, is designed to get a quality and very fast termination on our X-Class series keystone Jacks, in a short time and in a perfect way. Every time.

Because our tool is based on pressure and not on impact, the jack doesn't suffer deformation and can be reused without problem. **LPT-MaXspeed** tool is very strong, without plastic parts and can make thousands of terminations without trouble. Made of steel, with black finish and fully stainless-steel blade this tool will last for a very long time.