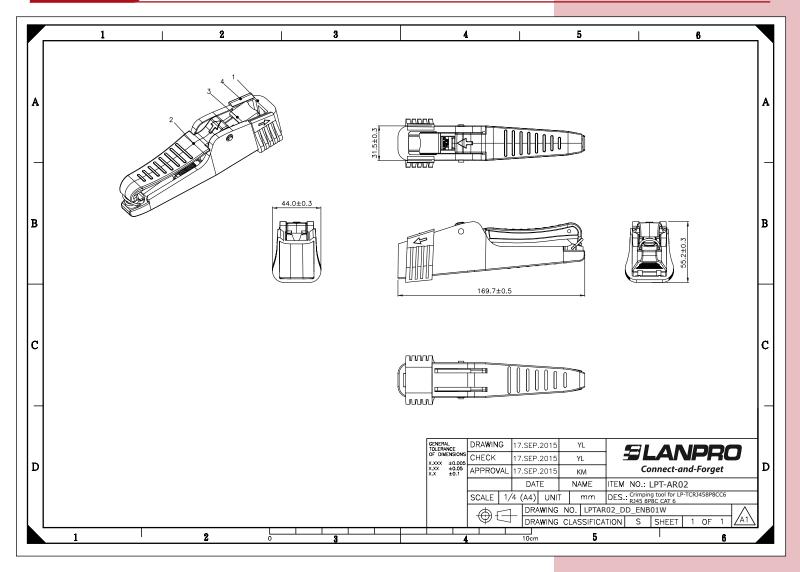

.
- 8P8C crimping tool for RJ45 Industrial plugs LP-TCRJ458P8CC6.



# LPT-AR02 Crimping tool for LP-TCRJ458P8CC6 RJ45 8P8C CAT 6 Unshielded Industrial Plug

The LanPro LPT-AR02 durable RJ45 Crimp and Cut Tool can be used for terminating unshielded or shielded cable with four (4) twisted-pairs with stranded or solid copper wires, in a unshielded RJ45 Industrial plug, making thus a patch cord cable assembly.

| A Especificaciones |                                    |
|--------------------|------------------------------------|
| Body               | ABS + PC, UL94.V0.27, Black color  |
| Hand Shank         | ABS + PC, UL94.V0.27, Black color  |
| Sliding Seat       | ABS + PC, UL94.V0.27, Yellow color |
| Positioning        | ABS + PC, UL94.V0.27, Black color  |

### B Dimensional Drawing



### How to order

LPT-AR02 LPT-AR02 Crimping tool for LP-TCRJ458P8CC6 RJ45 8P8C CAT 6
Unshielded Industrial Plug