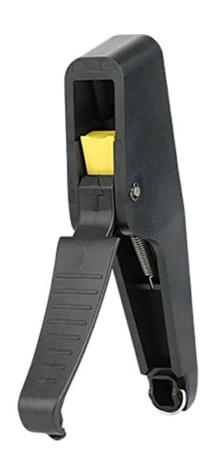

## LPT-AR02 Crimping tool for LP-TCRJ458P8CC6 RJ45 8P8C CAT 6 Unshielded Industrial Plug

LPTAR02\_SS\_ENB01W

# LPT-AR02 Crimping tool for LP-TCRJ458P8CC6 RJ45 8P8C CAT 6 Unshielded Industrial Plug

The LanPro LPT-AR02 durable RJ45 Crimp and Cut Tool can be used for terminating unshielded or shielded cable with four (4) twisted-pairs with stranded or solid copper wires, in a unshielded RJ45 Industrial plug, making thus a patch cord cable assembly.