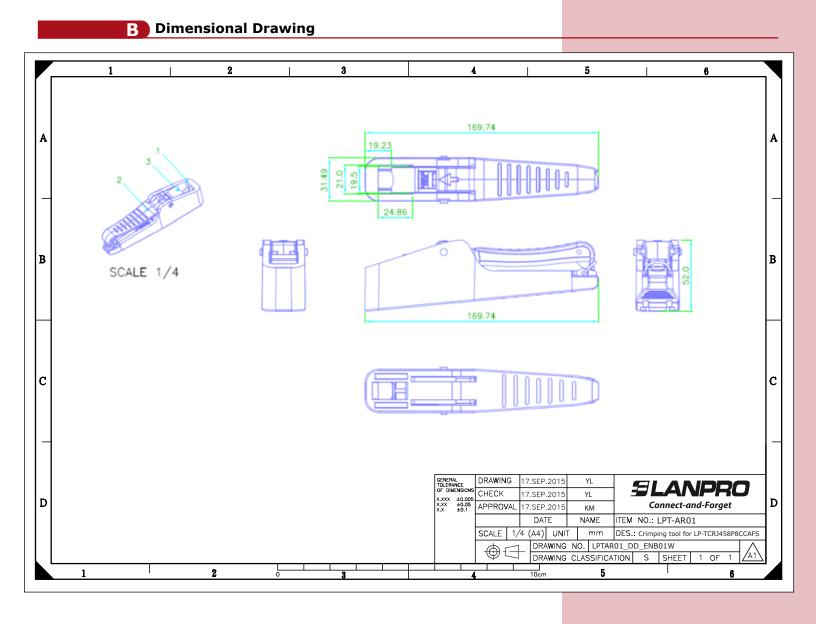

### A Especificaciones

| Body         | ABS + PC, UL94.V0.27, Black color  |
|--------------|------------------------------------|
| Hand Shank   | ABS + PC, UL94.V0.27, Black color  |
| Sliding Seat | ABS + PC, UL94.V0.27, Yellow color |