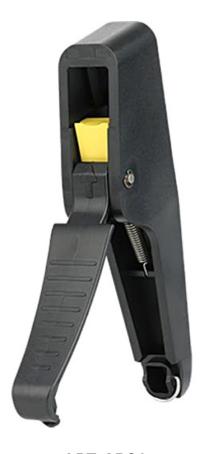

### LPT-AR01

# Crimping tool for LP-TCRJ458P8CCAFS RJ45 8P8C CAT 6A Fully Shielded Industrial Plug

LPTAR01\_SS\_ENB01W

# LPT-AR01 Crimping tool for LP-TCRJ458P8CCAFS RJ45 8P8C CAT 6A Fully Shielded Industrial Plug

The LanPro LPT-AR01 durable RJ45 Crimp and Cut Tool can be used for terminating unshielded or shielded cable with four (4) twisted-pairs with stranded or solid copper wires, in a fully shielded RJ45 Industrial plug, making thus a patch cord cable assembly.