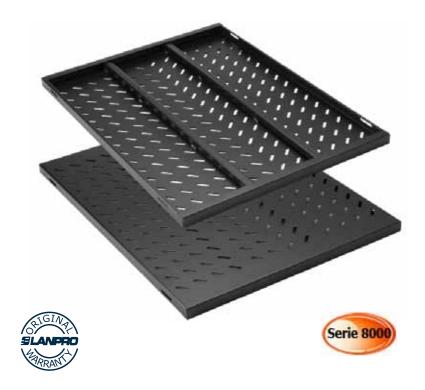

# LP-R807HD800 8000 Series heavy duty 800 mm depth fixed shelve for up to 100 Kg loads used in LanPro 19 inch wide and 1000 mm depth same series cabinets.

The **LP-R807HD800** is a 800 mm depth series 8000 heavy duty Fixed Shelve for same series LanPro 19 inch wide and 1000 mm depth Cabinets that provide ample space for mounting loose equipment that is non-rack mountable.

Metal laminate of the 1.5mm Gauge thickness permits and structural stiffeners permit the mounting of up to 100 Kg loads.

Perforated for facilitating vertical air movement and equipment cooling.

www.lanpro.com 🔲