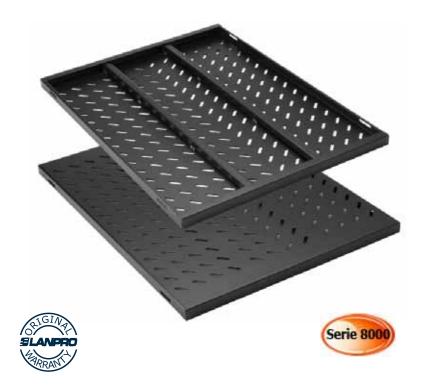

## LP-R807HD650

8000 Series heavy duty 650 mm depth fixed shelve for up to 100 Kg loads used in LanPro 19 inch wide and 800 mm depth same serie cabinets.

LPR807HD650\_SS\_ENB01W

# LP-R807HD650 8000 Series heavy duty 650 mm depth fixed shelve for up to 100 Kg loads used in LanPro 19 inch wide and 800 mm depth same series cabinets.

The **LP-R807HD650** is a 650 mm depth series 8000 heavy duty Fixed Shelve for same series LanPro 19 inch wide and 800 mm depth Cabinets that provide ample space for mounting loose equipment that is non-rack mountable.

Metal laminate of the 1.5mm Gauge thickness permits and structural stiffeners permit the mounting of up to 100 Kg loads.

Perforated for facilitating vertical air movement and equipment cooling.

www.lanpro.com 🔲 🔲