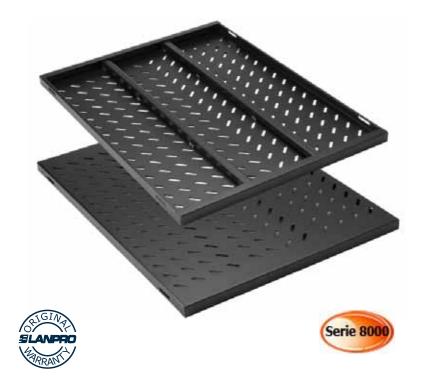

# LP-R807HD550 8000 Series heavy duty 550 mm depth fixed shelve for up to 100 Kg loads used in LanPro 19 inch wide and 800 mm depth same series cabinets.

The **LP-R807HD550** is a 550 mm depth series 8000 heavy duty Fixed Shelve for same series LanPro 19 inch wide and 800 mm depth Cabinets that provide ample space for mounting loose equipment that is non-rack mountable.

Metal laminate of the 1.5mm Gauge thickness permits and structural stiffeners permit the mounting of up to 100 Kg loads.

Perforated for facilitating vertical air movement and equipment cooling.

www.lanpro.com