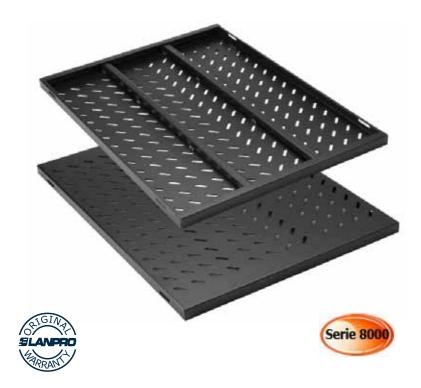

## LP-R807HD450

8000 Series heavy duty 450 mm depth fixed shelve for up to 100 Kg loads used in LanPro 19 inch wide and 600 mm depth same serie cabinets.

LPR807HD450\_SS\_ENB01W

# LP-R807HD450 8000 Series heavy duty 450 mm depth fixed shelve for up to 100 Kg loads used in LanPro 19 inch wide and 600 mm depth same series cabinets.

The **LP-R807HD450** is a 450 mm depth series 8000 heavy duty Fixed Shelve for same series LanPro 19 inch wide and 600 mm depth Cabinets that provide ample space for mounting loose equipment that is non-rack mountable.

Metal laminate of the 1.5mm Gauge thickness permits and structural stiffeners permit the mounting of up to 100 Kg loads.

Perforated for facilitating vertical air movement and equipment cooling.

www.lanpro.com 🔲 🔲