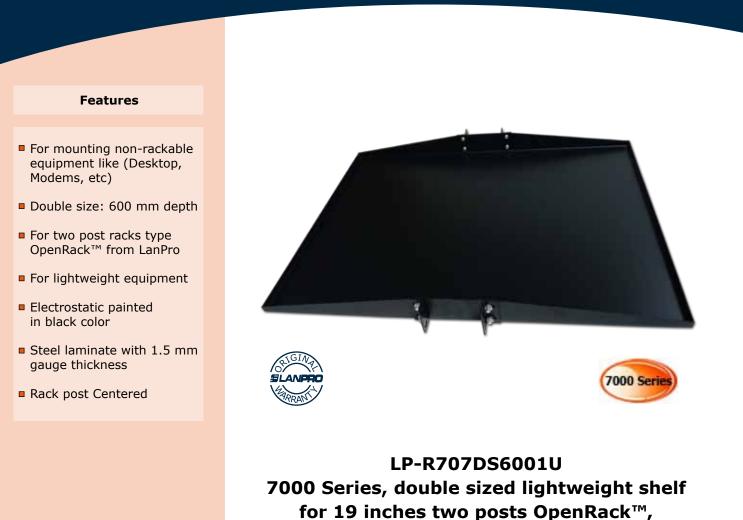

LP-R707DS6001U 7000 Series, double sized lightweight shelf for 19 inches two posts OpenRack<sup>™</sup>, 1 U height and 600 mm depth.

LPR707DS6001U\_SS\_ENB01W

## 10 19 menes two posts openkack 10 height and 600 mm depth.

The **LP-R707DS6001U** is a 7000 Series, double sized lightweight shelf for 19 inches the two post OpenRack<sup>™</sup> by LanPro with 1 U height and 600 mm depth for ample space for mounting equipment on 19" open racks that are up to 600 mm depth. Weight is balanced and rests just in the middle of the shelf where it is fixed to the open rack with four screws and the corresponding nuts.

Metal laminate of the 1.5 mm gauge thickness permits the mounting of lightweight equipment.