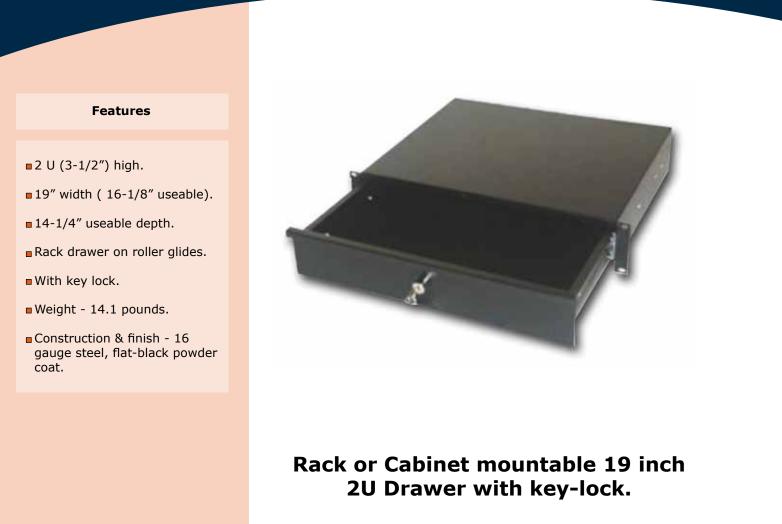

## Rack or Cabinet mountable 19 inch 2U Drawer with key-lock.

LPR707DRAW2U\_SS\_ENB01W

Rack or Cabinet mountable 19 inch 2U Drawer with key-lock. For local storage of any kind of field usable patch cords, tools, local documentation, cables, etc.

With up to 16-1/8'' of useable width, 14-1/4'' useable depth, all made of steel 16 gauge construction and sliding on roller glides and with a high quality key lock.

All steel rack mountable drawers easily mount into any standard 19" rack (or any other industry standard EIA rack enclosure).

Each drawer occupies 2 U (3-1/2'') rack units of vertical Rack/Cabinet space and conveniently locks in the closed position.

www.lanpro.com

B How to Order

LP-R707DRAW2U Rack or Cabinet mountable 19 inch 2U Drawer with key-lock.