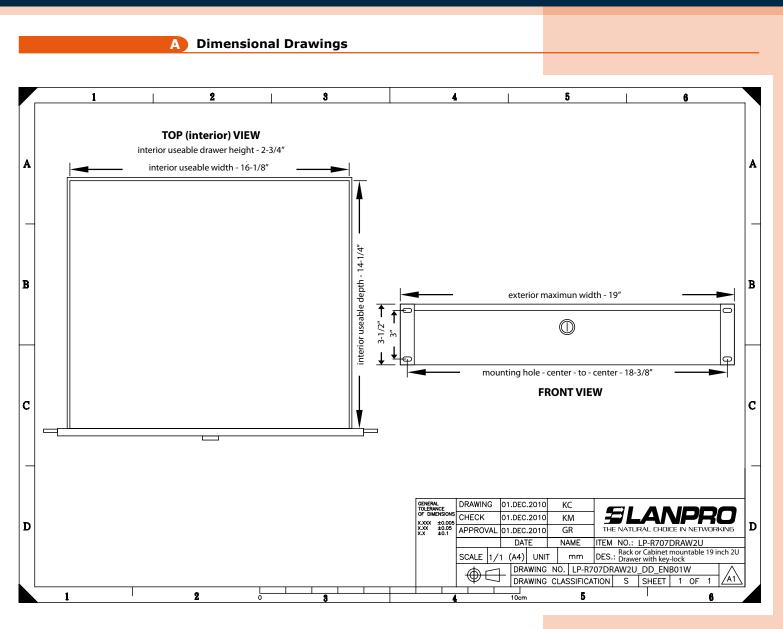

With up to 16-1/8'' of useable width, 14-1/4'' useable depth, all made of steel 16 gauge construction and sliding on roller glides and with a high quality key lock.

All steel rack mountable drawers easily mount into any standard 19" rack (or any other industry standard EIA rack enclosure).

Each drawer occupies 2 U (3-1/2'') rack units of vertical Rack/Cabinet space and conveniently locks in the closed position.

www.lanpro.com

B How to Order

LP-R707DRAW2U Rack or Cabinet mountable 19 inch 2U Drawer with key-lock.