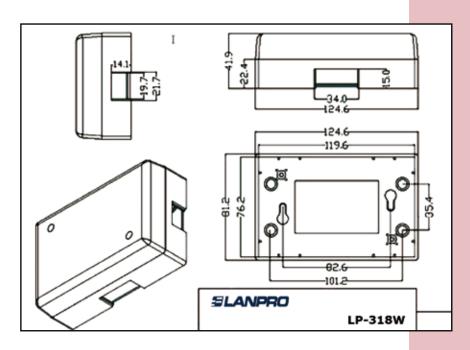

#### Features

- Material: ABS UL 94V-0.
- Dimensions: Height: 124.6 mm Widht: 81.2 mm Depth: 41.9 mm
- Color: Oyster white.
- Surface finish: Non-porous, impact resistant.
- Very strong construction. Able to take use and abuse for many years.
- Low profile, non-intrusive design.
- It will not fade or crack under sunlight.

## A Dimensional Drawing