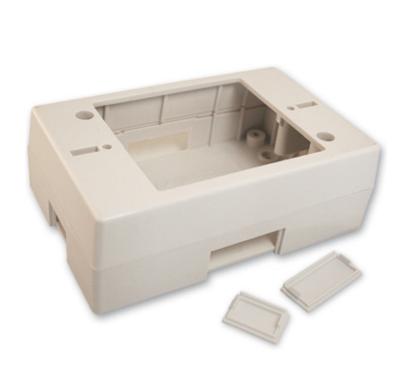

## LP-318W Surface Mount Box for USA Style Faceplates.

The LanPro LP-318W Surface Mount Box is the answer to installations where the outlet cannot be recessed into the floor or wall box.

It has compatible dimensions with other brand faceplates and wall boxes. Standard color is oyster white (not snow white or beige). It is easy to clean, with a non-porous surface, and impact resistant. It fits LanPro raceways as well as other brands ones.

The LP-318W has an important advantage over traditional boxes from recognized competitors: it has replaceable recessed notches. Cutters, knifes, or pliers are not needed to puncture the raceways entries. Some finger pressure exerted from the inside of the box and you get the perfect opening for the LanPro raceway that has been chosen.

#### Features

- Material: ABS UL 94V-0.
- Dimensions: Height: 124.6 mm Widht: 81.2 mm Depth: 41.9 mm
- Color: Oyster white.
- Surface finish: Non-porous, impact resistant.
- Very strong construction. Able to take use and abuse for many years.
- Low profile, non-intrusive design.
- It will not fade or crack under sunlight.