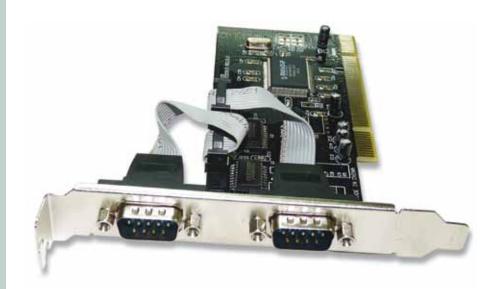

## LP-PCI/2SERIAL - 2 Serial Port PCI Card.

LPPCI2SERIAL\_SS\_ENB01W

## LP-PCI/2SERIAL 2 Serial Port PCI Card.

The LP-PCI/2SERIAL 2 Serial Port PCI Card by LanPro is a very versatile device with many applications.

Used to interface with Automated Teller machines, Bar-Code Readers, Digital Cameras, Digitizing Tablets, External Modems, Finger Print Identification equipment, Infra-Red Transceivers, ISDN T/A, Magnetic Card Readers, PDA'S, Point of Sale (POS) Devices, Multi-Modem Dial-Up Server, etc.