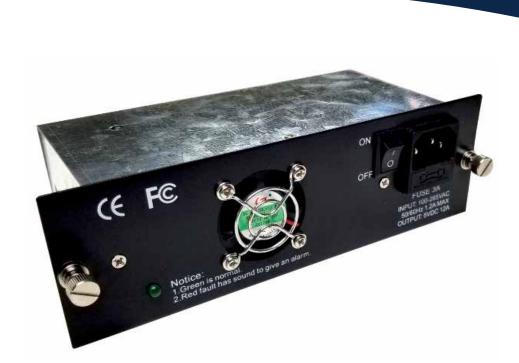

## LP-ICFPSXX Power Supply for LanPro Rack-Mounted Media Converter chassis

Connection through a Molex connector in the rear of the enclosure. Allows hot swap of the unit. Available also with 48VDC input for telecom cabinets.

#### Features:

- Size: 165x58x83mm.
- Input: 90-240VAC.
- Output: 5VDC @ 12Amp.