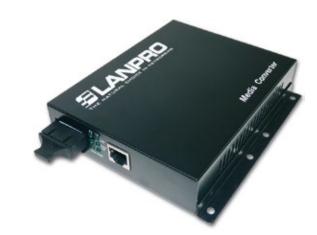

#### Media Converter with internal power supply

Media Converter with external power supply

Media Converter card version for chassis mount