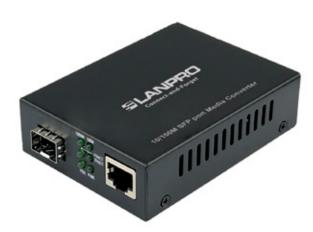

## LP-CHOSF21001 10/100M SFP one port media converter chassis with external power supply

The **LP-CHOSF21001** 10/100M SFP one port media converter chassis, IEEE802.3u 100Mbps Fast Ethernet SFP Converter supports two types media for network connection such as 10/100Base-TX and 100Base-FX. The media converter is designed with a switch controller and buffer memory that connects two types segments to operate smoothly. With external power unit, it provides good stability and reliability.